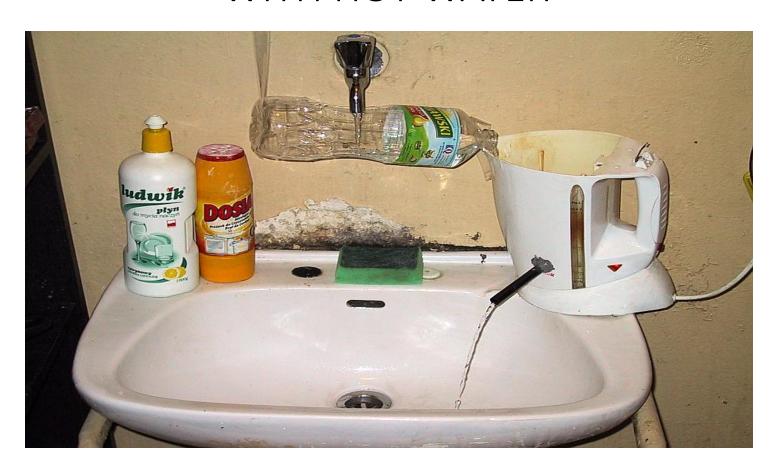

#### THEN THIS MASTER PIECE OF PLUMBING

11 OUT OF 10 FOR PROJECT DESIGN TEAM

11 OUT OF 10 FOR INSTALATION

THIS IS HOW THEY HEATED THE WATER TO WASH
THERE HANDS

### LEGIONELLA CONTROL FOR HAND WASHING WITH HOT WATER