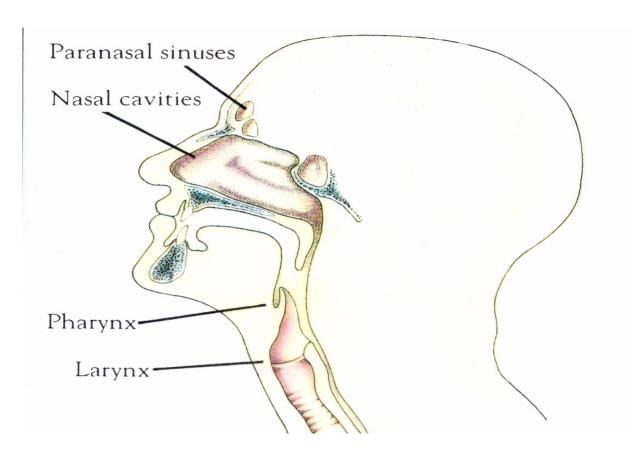

d seek to satisfy the medium that the above named person is in phasession of a current membership eard.

#### RULE ONE

KEEP THE WATER HOT 50-60 centigrade
KEEP THE WATER COLD below 20 centigrade
KEEP THE WATER CLEAN
KEEP THE WATER MOVING

YOU WILL NEVER GET RID OF THE BUGS, DO THE FOUR THINGS ABOVE AND YOU WILL REDUCE THEM TO A LEVEL THAT THEY WILL NOT HARM YOU ( IN GENERAL)

#### **RULE TWO**

DON'T DESIGN THE PROBLEM IN MAKE THE DESIGN SIMPLE ENGINEER THE PROBLEM OUT

#### WHERE DID IT ALL START

- JULY 21-24<sup>TH</sup> 1976
- WHERE USA PHILADELPHIA
- BELLEVUE STRATFORD HOTEL
- AMERICAN LEGION 200<sup>TH</sup> BIRTHDAY
- THE LEGIONEELA IT`S SELF(the bug)
  - WHERE DOES IT COME FROM
    - HOW DOES IT GROW
    - IT'S FOOD SOURCE'S

## Legionella into your lungs four ways it can happen



#### The lungs



(Fig 2)

As the air passes down the trachea it moves into both bronchi before circulating into the bronchioles and then finally reaching the alveoli



(Fig 3)
Each bronchiole contains clusters of airsacs or alveoli, which facilitate the exchange of gasses between the lungs and the bloodstream



(Fig 4)
The very thin wall of the air sac, which comprises of a one cell layer of epithelium, allows for the exchange of gases between the alvelous and the capillaries. The alveolus accepts the carbon dioxide from the blood in exchange for passing on oxygen into the bloodstream

#### The lungs and pleurisy



#### Legionella bacteria



#### Legionella in lung tissue



#### Legionella bacteria on a plate in a laboratory



## The blood and Legionella growth media plates



###