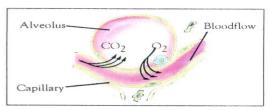

#### The lungs

(Fig 2)

As the air passes down the trachea it moves into both bronchi before circulating into the bronchioles and then finally reaching the alveoli

(Fig 3)
Each bronchiole contains clusters of airsacs or alveoli, which facilitate the exchange of gasses between the lungs and the bloodstream

(Fig 4)
The very thin wall of the air sac, which comprises of a one cell layer of epithelium, allows for the exchange of gases between the alvelous and the capillaries. The alveolus accepts the carbon dioxide from the blood in exchange for passing on oxygen into the bloodstream