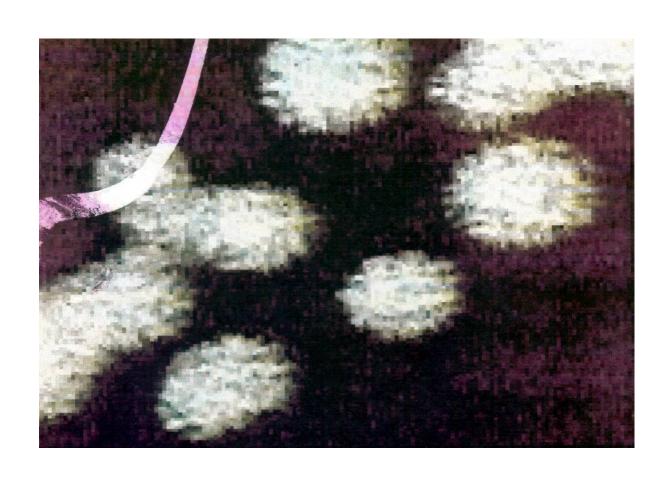

## Legionella into your lungs four ways it can happen



#### The lungs



(Fig 2)

As the air passes down the trachea it moves into both bronchi before circulating into the bronchioles and then finally reaching the alveoli



(Fig 3)
Each bronchiole contains clusters of airsacs or alveoli, which facilitate the exchange of gasses between the lungs and the bloodstream



(Fig 4)
The very thin wall of the air sac, which comprises of a one cell layer of epithelium, allows for the exchange of gases between the alvelous and the capillaries. The alveolus accepts the carbon dioxide from the blood in exchange for passing on oxygen into the bloodstream

#### The lungs and pleurisy



#### Legionella bacteria



#### Legionella in lung tissue



#### Legionella bacteria on a plate in a laboratory



## The blood and Legionella growth media plates



#### THE LAW( UK)

- HEALTH AND SAFETY AT WORK ETC ACT 1974
- CONTROL OF SUBSTANCES HAZARDOUS TO HEALTH
- APPROVED CODE OF PRACTICE AND REGULATIONS L8
  - HSG 274 PARTS 1-2-3 AND AMENDMENTS
  - PSEUDOMONAS AERRUGINOSA AND GUIDANCE
    - CIBSE TM 13
    - HSE, GUIDANCE TO DUTY HOLDERS
      - AND MANY OTHERS

#### Legionella in a drinking water cistern(tank)



## Pigeons causing Cryptosporidium in children in a school



#### Stagnant water in a drinking water cistern



#### Spiders in a drinking water cistern



#### Sparrow in a drinking water cistern



#### No mesh in overflow pipe



# NEBULIZERS WHICH CAN CAUSE PROBLEMS



THE
CONTAMINATED
WATER
DROPLETS





## THE WATER THAT COLLECTS IN THE JOINTS

#### Dump valve from a shower