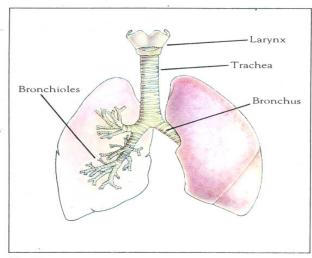

#### The lungs

(Fig 2)

As the air passes down the trachea it moves into both bronchi before circulating into the bronchioles and then finally reaching the alveoli

(Fig 3)
Each bronchiole contains clusters of airsacs or alveoli, which facilitate the exchange of gasses between the lungs and the bloodstream