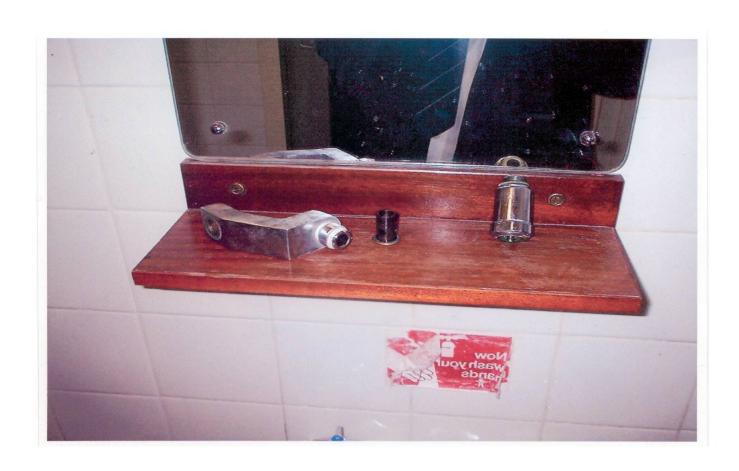

#### THEN THIS MASTER PIECE OF PLUMBING

11 OUT OF 10 FOR PROJECT DESIGN TEAM

11 OUT OF 10 FOR INSTALATION

THIS IS HOW THEY HEATED THE WATER TO WASH
THERE HANDS

### LEGIONELLA CONTROL FOR HAND WASHING WITH HOT WATER