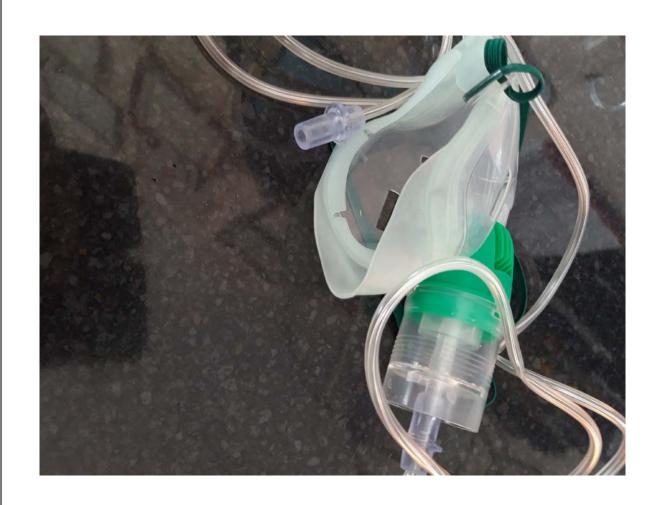

# NEBULIZERS WHICH CAN CAUSE PROBLEMS

THE
CONTAMINATED
WATER
DROPLETS

## THE WATER THAT COLLECTS IN THE JOINTS