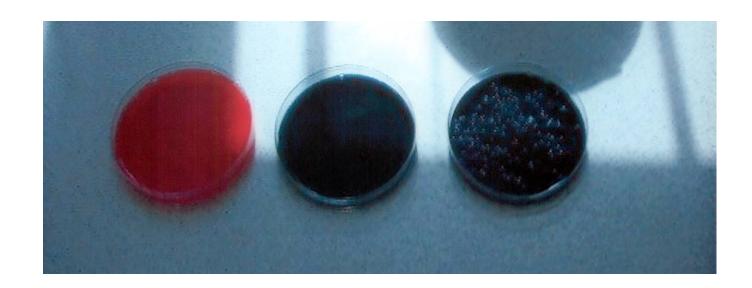

#### Legionella bacteria on a plate in a laboratory

## The blood and Legionella growth media plates