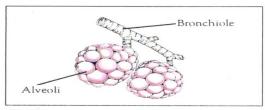

#### The lungs

(Fig 2)

As the air passes down the trachea it moves into both bronchi before circulating into the bronchioles and then finally reaching the alveoli

(Fig 3)
Each bronchiole contains clusters of airsacs or alveoli, which facilitate the exchange of gasses between the lungs and the bloodstream

(Fig 4)
The very thin wall of the air sac, which comprises of a one cell layer of epithelium, allows for the exchange of gases between the alvelous and the capillaries. The alveolus accepts the carbon dioxide from the blood in exchange for passing on oxygen into the bloodstream