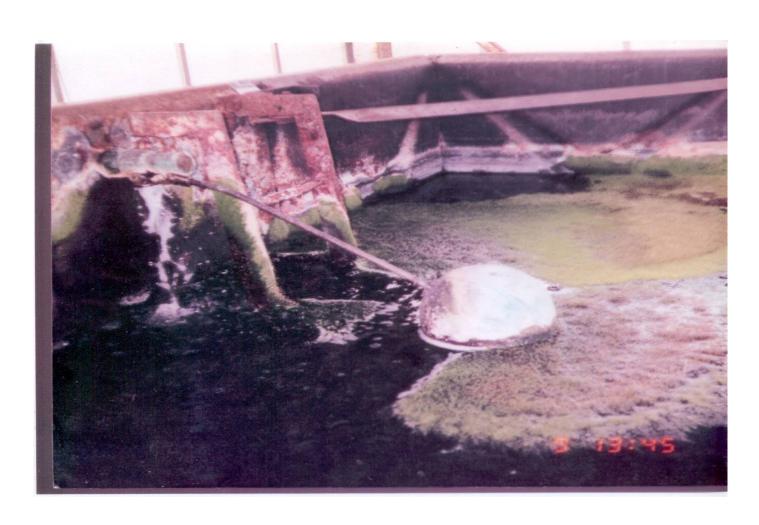

#### Legionella in a drinking water cistern(tank)

#### Stagnant water in a drinking water cistern