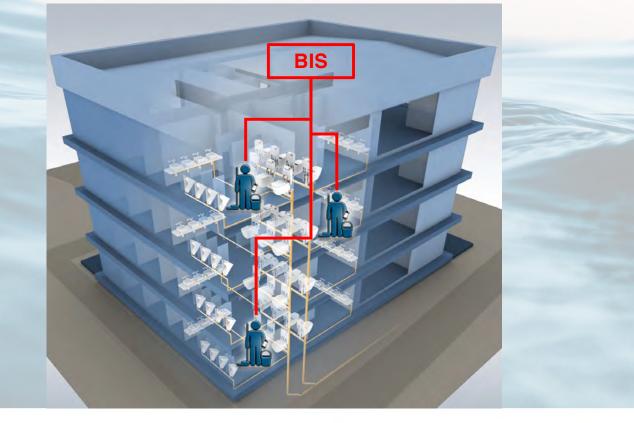

#### Geo Location of Building Services

Identification of the position of important staff within the building.

Maintenance & Commissioning