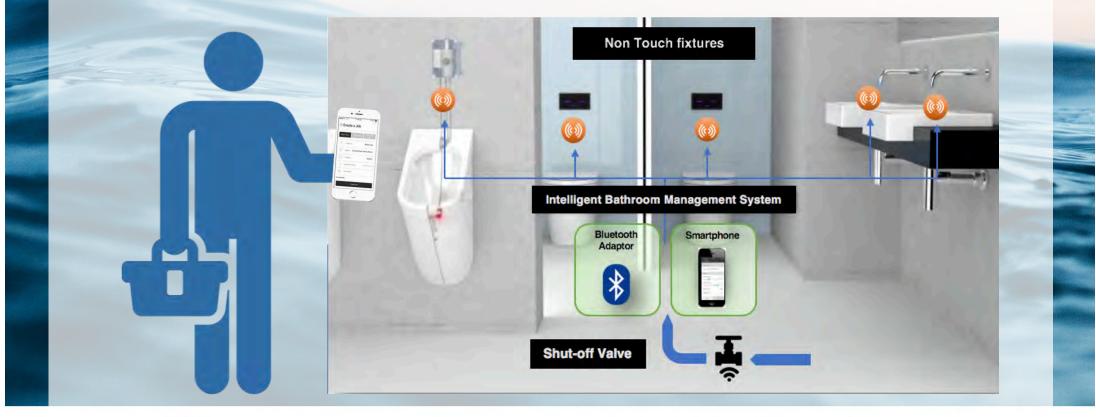

### Insights - Bathroom usage behaviour

#### Design importance of the entry door

CAROMA SMART COMMAND

Caroma Smart Command installed in the new PICAC facility at Narre Warren, Victoria.

Developing training programs for plumbing apprentices and professionals