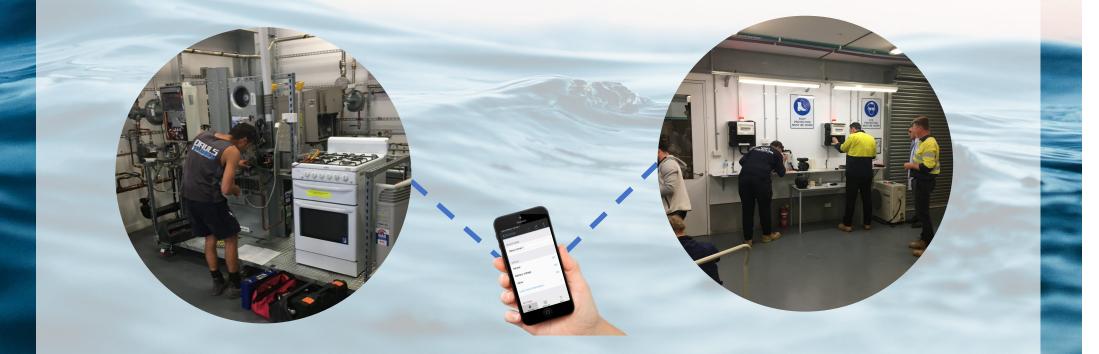

#### Geo Location of Building Services

Identification of the position of important staff within the building.

Maintenance & Commissioning