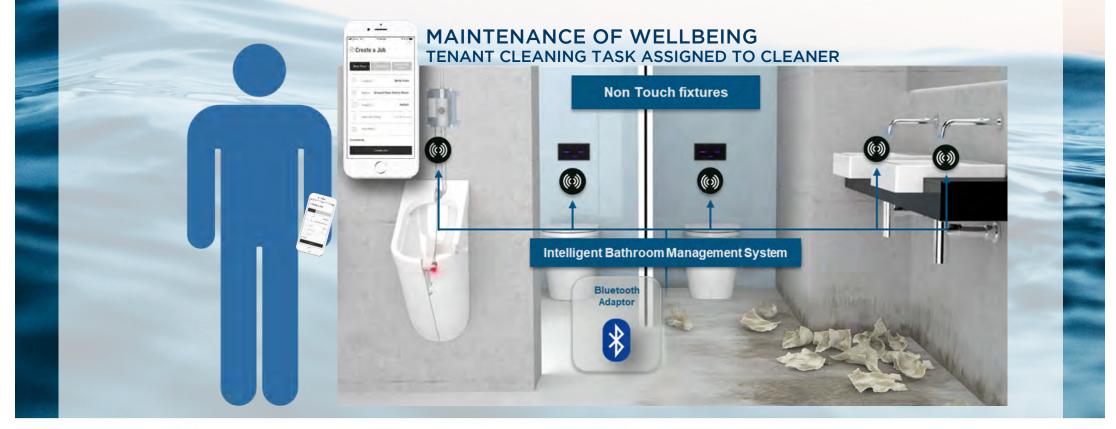

#### Wellbeing of Building Tenants

#### Geo Location of Building Services

Identification of the position of important staff within the building.

Maintenance & Commissioning