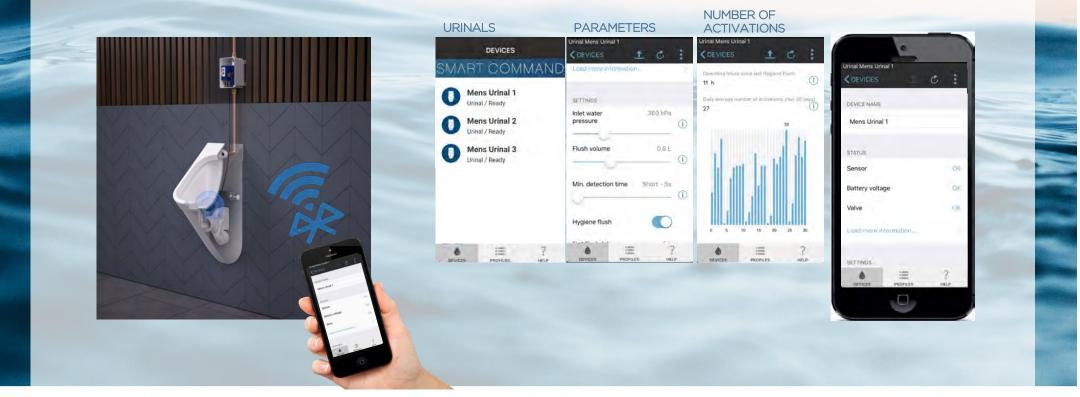

#### Urinal Mens Urinal 1 C < DEVICES 1 Load more information. **ROF URINALS** TIONS DEVICES - 1 MART COM Urinal Mens Urinal SETTINGS roe last Hypiene Flush 360 kPa Inlet water Mens Urinal 1 ser all activations (that 30 days) 0 Urinal / Ready pressure DEVICE NAME (i) Mens Urinal 2 Mens Urinal 1 Urinal / Ready Mens Urinal 3 Urinal / Ready 0.8 L Flush volume STATUS OK Sensor (i OK Battery voltage UB Valve Min. detection time Short - 5s (i) . 12 SETTINGS . 100 Hygiene flush 1.1 1 ø DEVICES PROFILES HELP